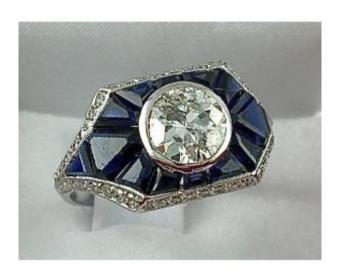

## Description

Art Deco ring in platinum (mascaron head hallmark), decorated in its center with an old-cut diamond with an estimated weight of 1.10 carats, bezel-set. All around, are distributed calibrated sapphires cut according to specific shapes aimed at creating a general signet ring shape. These sapphires are set edge to edge, so that no metal appears between them: this is a particularly elaborate setting process, developed by Van Cleef & Arpels in the 1930s, under the name of "Serti Mystérieux". Indeed, nothing seems to hold the stones, unlike the claws and other settings traditionally used in jewelry..... This particularly demanding process constitutes a technical feat applied to beautiful materials and exceptional jewelry. These sapphires are framed by two fine lines of 8/8 cut diamonds according to the custom

### Joaillerie Landauer

Antique jewelry and watches

Tel: 01 42 72 07 09

Mobile: 07 89 26 68 42

152, rue du Temple

Paris 75003

of the time which draw the outline of the ring. With its sobriety and strong lines, this ring is very representative of Art Deco pieces. Its profile is also chiseled with plant motifs. Its general shape is like Art Deco rings, very flat and hugs the finger, making it a particularly ergonomic jewel. Weight of the central old-cut diamond estimated at approximately 1.10 ct Total weight of the 8/8-cut diamonds estimated at approximately 0.50 ct. Gross weight: 5.35 g Finger size: 52 adaptation of the finger size to be stretched by our workshop (current diameter 1.66cm / US size 6) Condition: imperceptible micro-scratches on the body of the ring, micro-cracks on the edges of the sapphires not visible when worn, natural inclusions in the stones Possibility of payment entirely remotely via the site. We remain at your disposal for any additional information concerning another method of payment. Our reference: ES5670