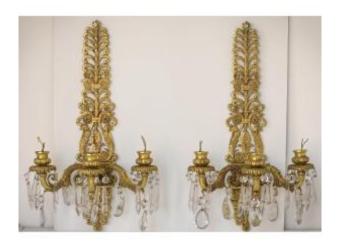

# Two - Bronze And Cut Glass Wall-mounted Chandeliers

# Description

This pair of antique chandeliers is the height of opulence. An attention-grabbing set that will bring warmth and character to your home.