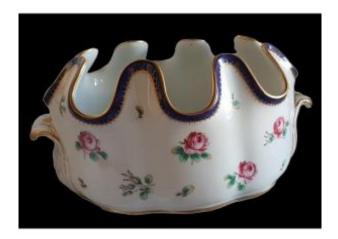

## Description

Scalloped edge wine glass cooler, made to an original Sevres pattern, decorated partly stamped and partly hand-painted with rose motif, with cobalt rim and handles with gold accents.

Branded Ginori pittoria shower.vino crenellated, based on an original Sèvres model, transfer printed and hand painted with rose sprigs, with embellished cobalt blue border and handles.

Stamped Ginori Pittoria Doccia.