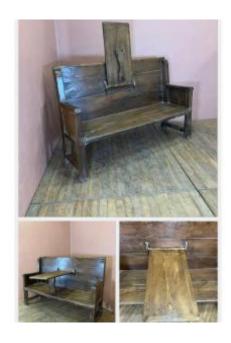

## Alps Mountain Shepherd's Bench With Central Shelf

1 400 EUR

Period: 19th century

Condition: Etat d'usage

Material: Solid wood

Width: 174

Height: 115 (163 avec la tablette en l'air)

Depth: 53

## Description

Rare shepherd's bench, Alpine work, typical of mountain furniture. Very rustic, in natural wood, and in its used condition: some repairs and reinforcements, in particular at the bottom of a foot, at the level of the seat and the shelf, see photos. These consolidations are part of the life of the bench, they do not harm its solidity and its functional condition. Period 19th century. Beautiful original patina. Dimensions of the seat: H 44 x W 164 cm x D 49 cm