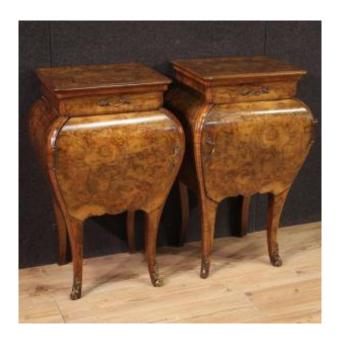

### COD 11161

Pair of Lombard bedside tables from the mid-20th century. Louis XV style chalice furniture, inlaid in walnut, burl and rosewood with beautiful lines and pleasant furnishings. Bedside tables with curved front and sides, equipped with a door and a drawer of good capacity and service. Wooden top also inlaid. Furniture of excellent quality and proportion ideal for placing in a bedroom or living room, for antique dealers and interior decorators. They show some small signs of age, structurally sound, overall in good state of conservation.