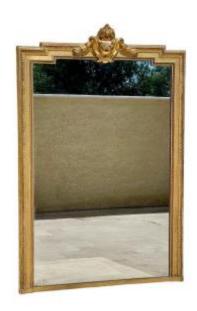

## Louis XVI Mirror

1 200 EUR

Period: 19th century Condition: Bon état Material: Plaster

## Description

Very pretty fireplace mirror or fireplace mirror in gilded plaster with gold leaf dating from the second half of the 19th century in France. In the Louis XVI style, this mirror is elegant and sober. It can be integrated anywhere on a piece of furniture, on a fireplace. The mirror itself is mercury.

Dimensions
Total height 154.5
Total width 1m01
Thickness 5cm
Mirror alone
Width 83 cm

Dealer