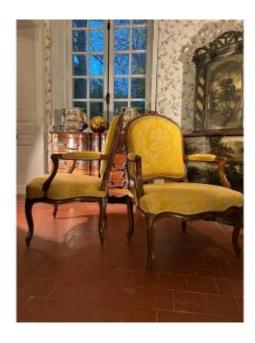

## Description

Pair of large Louis XV style 18th century beech armchairs.

Deep carving of the cartouche of the back representing a bouquet of flowers continuing on the woodwork with a garland of leaves. The same motif is found carved in the belt.

The well-molded armrests are flared allowing a good reception for these seats.

Slightly inclined Queen's back.

The seat is wide and upholstered in the traditional way, horsehair on straps.

No reinforcements under the belt, well pegged, the 2 armchairs are very stable.

They are covered with a "golden yellow" damask cotton with Louis XV style floral patterns.

Very good general condition for this pair of Louis