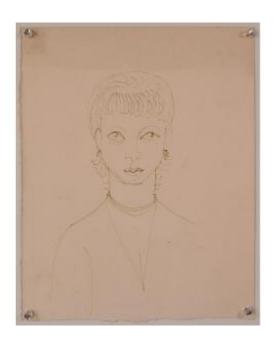

## Description

The model's striking facial features and large eyes stand out through the minimalist style of this line drawing. A wonderful, high-quality study sketch of this elegant figure. The unique style of this piece reminds us of the work of Francis Newton Souza. Artist Name: