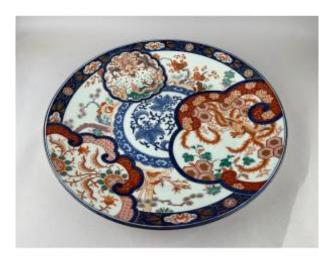

## Description

Large round Imari porcelain dish decorated with a phoenix and dragon on an asymmetrical background with pines, bamboos and foliage in shades of gold, red, blue, green and manganese gray. Japan, Imari 19th century