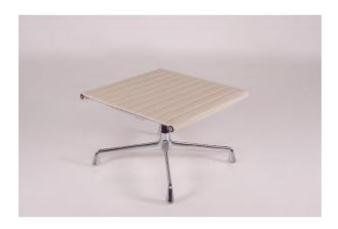

### Description

Soft Pad footstool in beige faux leather by Charles & Ray Eames, probably produced by Vitra rather than Herman Miller. The ottomans were not systematically marked, unlike the armchairs. Based on the movement of the foot, it is likely that this is a 1990s edition by Vitra. L 55 CM XP 53.5 CM XH 38 CM. A slight mark of wear on one of the corners (see photo).