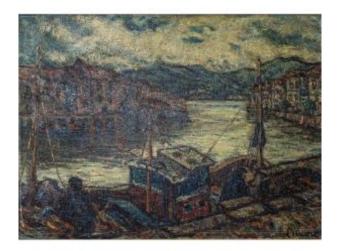

## Atmospheric Impressionist Oil Signed - Barges In A Harbor

### Description

Interesting and atmospheric impressionist oil on canvas, signed and framed, depicting barges in a harbor.