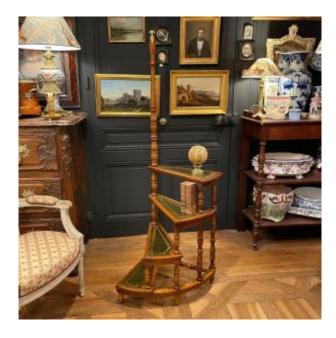

## Large Library Stepladder

740 EUR

Period: 20th century

Condition : Restauré par notre atelier

Material: Solid wood

Height: 154, 5

## Description

Large library stepladder in turned wood, beech, 20th century composed of four steps covered in green leather.

Removable shaft with a wooden screw (see photo) ending in a brass ball Very good condition.

Please note: The patina of this stepladder has

been redone

Dimensions: Total height: 154.5 cm / Height of

the last step: 73.5 cm Width of the steps: 48 cm

Depth of the steps at the widest: 21 cm

Depth of the stepladder: 64 cm