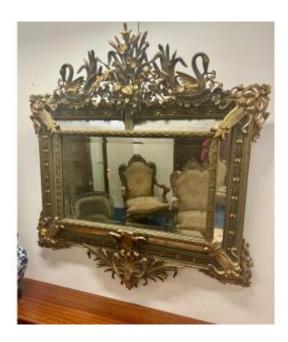

## Superb Art Nouveau Mirror

## Description

This magnificent mirror is designed in the Art Nouveau style, characterized by its flowing lines and elegant plant decoration. The border of the mirror is decorated with delicate floral motifs, which evoke the beauty of nature. At the ends, you can admire two gracefully carved swans, adding a touch of sophistication to the whole. The glass of the mirror is cut into facets, creating sparkling reflections that capture the light in an enchanting way. This mirror is a true masterpiece that combines art and functionality.

## 3 500 EUR

Period : 20th century Condition : Bon état Material : Gilted wood Width : 122 Height : 128 Depth : 12