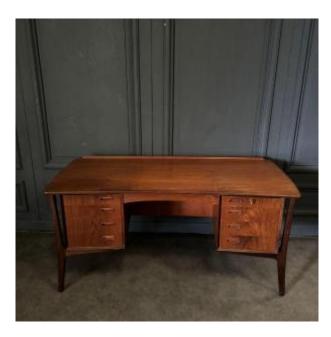

## Description

This desk is composed of a shelf and a cupboard, at the back of two boxes and four drawers. It has a curved teak top with raised edges. The desk is natural, it has not been restored, note small traces of wear classic on a desk from the 60s, small scratches (taken in photo). We report that one of the drawers is struggling to open. However, this desk remains in good condition of conservation. We will not make delivery by post for this type of too bulky item but we work with carriers, please contact us for a quote. Our photos allow you to appreciate the quality of the objects. For the condition, please detail the photos. Do not hesitate to zoom. The photos are an integral part of the description. Dimensions: Height: 71 cm Maximum length: 152.5 cm Depth: 73 cm Seat

## 1 400 EUR

Signature : Svend Aage Madsen Period : 20th century Condition : Bon état Material : Teak Length : 152,5 cm Height : 71 cm Depth : 73 cm