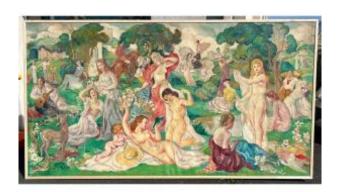

## Large Painting Luncheon On The Grass Signed Pierre Langlade 1930 La Rochelle Art Deco

4 500 EUR

Signature: Pierre LANGLADE

Period: 20th century

Condition: Quelques manques

Material: Oil painting

Length: 276 cm Height: 152 cm

## Description

Old and authentic monumental painting an oil on paper mounted on canvas representing a lunch on the animated grass around 1930 - 1940. It is signed by the painter from La Rochelle Pierre LANGLADE. Sold as is, the paper has some small tears (barely visible). Dimensions: 276 x 152 cm