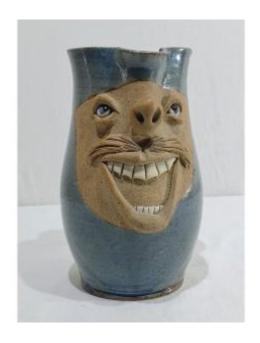

## Anthropomorphic Stoneware Pitcher

## Description

Stoneware pitcher with blue handle decorated with a face.

The character's eyes are blue and the shapes of the face are in relief and stand out from the pitcher.

Good condition.

There is a slight chip in the stoneware below the pitcher that is not visible and does not prevent stability.

French work from the second half of the 20th century signed below "Poterie de la Gaucherie, La Gaucherie, 41250 Bracieux, Tel: (54) 79-94-41 Handmade stoneware"

Dimensions -

Weight: 822 grams Height: 19.9 centimeters Dealer