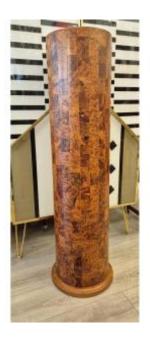

## Description

Circular column or stand in amboyna burl marquetry.

It dates from the very end of the Art Deco period (1940s) and its design and the warm tint of amboyna burl make it an iconic and very trendy piece of furniture.

It will find its place in a classic or contemporary interior and can accommodate and enhance a statue, a plant or even a lamp.