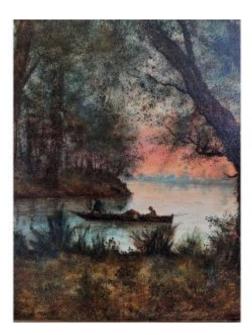

## René Gourdon Old Painting Barbizon Landscape Riverside Animated Boat Forest 19th

## Description

Large painting, oil on canvas by René Gourdon, representing two fishermen on a boat in a wooded landscape. Old restorations visible, in its original frame (missing), the cartouche with the painter's name at the bottom center. Very beautiful contrasts and light entries, the whole in good condition see photos. Total dimensions 141 cm x 108 cm, the canvas 116 cm x 81 cm.