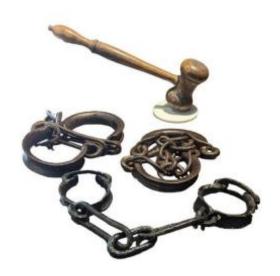

### Description

Beautiful set of wrought iron convict shackles. There are two foot shackles as well as a hand shackle (quite rare). The collector who sold them to me also had a wooden judge's hammer that he displayed with the shackles. The chains have been varnished. Each foot shackle is 70cm long. The hand shackle (handcuff) is 45cm long. The judge's hammer is 35cm. 19th century work (see earlier)