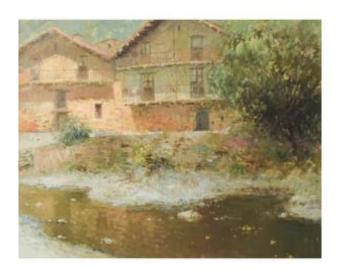

## Description

Palau Junca's delicate Impressionist style has a delightfully nostalgic feel. Using subdued tones and soft brush strokes, the artist creates a gentle haze over the painting, invoking a fond, distant memory of this idyllic setting of chalets on the water.