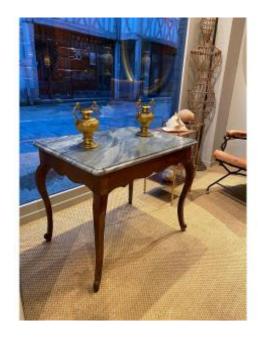

#### 2 300 EUR

Period: 18th century

Condition : Très bon état

Material: Solid wood

Length: 81,5

Width: 58

Height: 69

## Description

Adorable natural wood center table that the English call "side sofa s table" which can be used as a table in front of or next to a sofa. Its dimensions are unusual it has no drawers it is entirely original, its marble with the angles whose angles turned inwards are very well done. Under the marble it has its fir parquet adjusted flush with the top of the crosspieces. It rests on 4 L XV legs ending in snail-shaped scrolls.