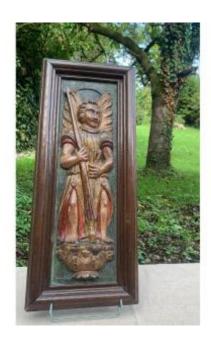

## Early 17th Cty Spanish Colonial Wooden Carved & Polychrome Anel

750 EUR

Period: 17th century

Condition : Très bon état

Material: Solid wood

Width: 25,5cm

Height: 62cm

Depth: 4cm

## HAUTE EPOQUE

Superb and large relief wooden carved panel, and full painted / old polychrome

## SPANISH COLONIAL WORK

Early 17th century

Dimensions
62cm height \*
25.5cm width
(and 4cm thickness)
(panel alone 53.5cm \* 17.5cm)

Very good condition, specilaly the very well preserved painted polychromy. Nice patina Dealer