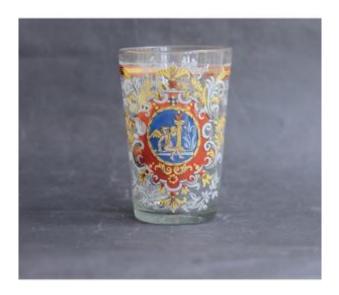

## Description

Large wedding goblet in enamelled glass with polychrome decoration of a "putto" near a column of love in a medallion inserted in a frame with a red background with a very cut edge and surrounded by flowers and flowering stems in volute. Inscription in German on the back and dated 1762, large blue flower above.

Bohemia or central Germany (Bavaria), 18th century.

H. 13.5 cm; D. 9 cm.

Dealer