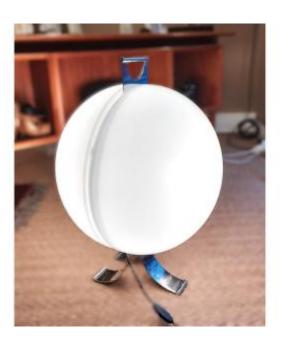

## Description

Rare Italian SFERA Lamp, design by Beni Cuccuru, produced by Valenti circa 1975. Its frame is in chromed brass, and has two half spheres in opaque white plexiglass. The spheres are in perfect condition, and the base has two small scratches.

## 2 450 EUR

Signature : Beni Cuccuru Period : 20th century Condition : Très bon état Material : Chromium Width : 45 Height : 65