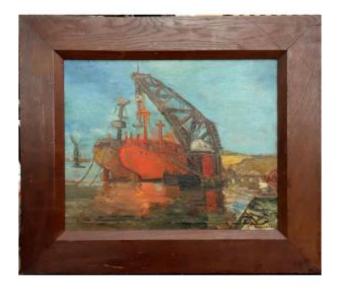

## Description

Jean-Gérard Carrère (1922-2015): "Loading on the port", oil on canvas 54 X 61 cm, mounted in a sumptuous waxed oak frame 72 X 83 cm. Circa 1950/60. Our painting with a bright palette shows us a port quay, probably Bordeaux, where a crane is loading a boat in flamboyant orange. The Artist was a student of the essential Roganeau and exhibitor of French Artists. Many museums house his works. Do not hesitate to ask us for photos or additional information by email or telephone. Other photos and many other objects in our shops in Pau and Biarritz and on our website: galerielhoste.com.