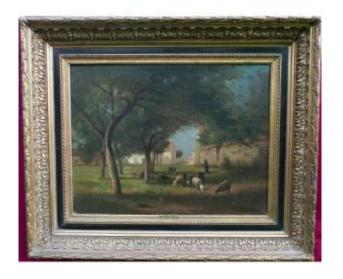

## Description

Vermulen Painting Animated Countryside Landscape Oil/Canvas from the 19th century Signed

Landscape representing a flock of sheep on the outskirts of a village accompanied by a peasant woman.

Signed

A. Vermeulen.

French school of the 19th century.

Oil on canvas.

Frame with acanthus leaves gilded with 19th century leaf.

The frame bears a cartouche with the painter's name.

Frame dimensions: 93 x 78 cm