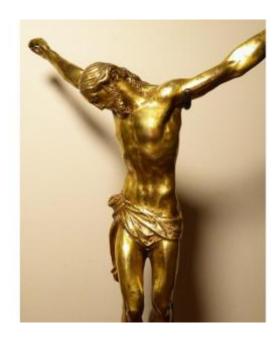

## Corpus Christi In Gilt Bronze - Italy Circa 1600

## Description

Corpus Christi in gilt bronze, after a model by Guglielmo della Porta (1515-77), himself strongly inspired by a model by Giambologna.Good quality hollow cast. Beautiful, slightly worn gilding.Italy, late 16th or early 17th century.Height of Christ: 23.5 cmHead-to-toe height: 20.2 cmWidth: 19.3 cmHeight with stand: 36.5 cm