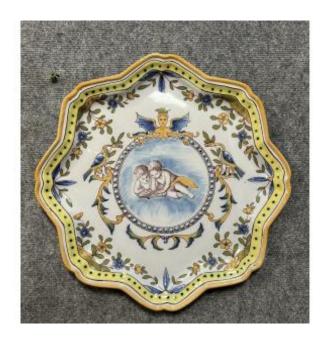

## Large Polylobed Earthenware Dish From The Charolles Factory

125 EUR

Signature : Charolles

Period : 20th century Condition : Bon état

Material : Earthenware

Diameter: 40

## Description

Large polylobed earthenware dish from the Charolles Manufacture, early 20th century, decorated with cupids, earthenware factories founded in the middle of the 19th century by HIPPOLYTE PROST. Signature from the Molin period, decorated with cupids reading in a pearl medallion frame D 40cm