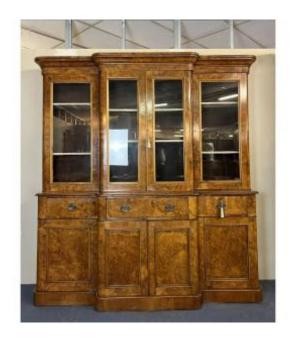

## Important English Library From The 19th Century

2 500 EUR

Period: 19th century

Condition : Bon état

Material: Other

Width: 218

Height: 229

Depth: 55

## Description

Important English library from the 19th century in light wood burl circa 1850, projecting front opening with 8 doors, 4 of which are glazed, and 3 drawers, gilded bronze pull handles, signed locks, original shelving rests on an overflowing plinth, very high quality cabinetmaking furniture h229 x 218 x 55 cm