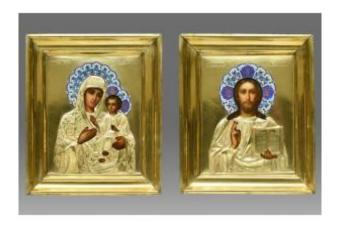

# Pair Of Icons Marriage Icons With Riza And Enamel

### Description

Pair of wedding icons.

The Virgin Iverskaja and Christ the Pantocrator. The icons are painted in oil on wood with a fire-gilded silver riza. On the riza with a halo of cloisonné enamel.

The decorations of the enamel halos are typically art nouveau. Both icons are punched several times.

The workshop of Grigorij Sbitnjew founded in 1893 and active until the revolution. Sbitnjew employed 40 jewelers.

Such icons were often given at weddings of the wealthy middle classes.

Dimensions of the icons without the case 22.3 cm x 17.6 cm