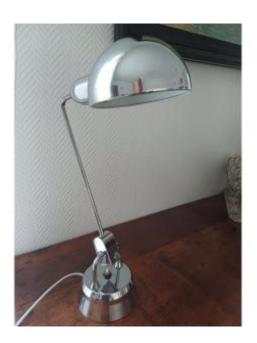

## Jumo Chrome Desk Lamp Circa 1960

## Description

Beautiful desk lamp from the famous JUMO brand, quality, aesthetics, functionality, design, practical with its orientability, everything is said. Circa 1960, excellent condition, 1 rust spot on one side of the pivot, in no way affecting the quality of this beautiful lamp Dimensions: Max height 41 cm, base diameter 12 cm, marked hollow under the base 600. Shipping 20 euros, Colissimo registered with delivery against signature, mainland France only, other destinations contact me.