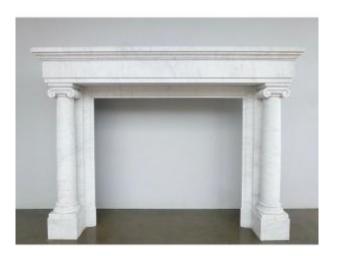

## Important Neoclassical Style Fireplace With Detached Columns In White Carrara Marble

## Description

Important Neo-Classical style fireplace with detached columns, in white Carrara marble, carved in the middle of the 19th century, in perfect original condition. Its large ogee top rests on an architrave supported by a pair of Ionic columns. The architecture of this fireplace, of an elegant sobriety, gives it an undeniable presence. To complete this fireplace, a floor slab can be cut on request as well as the creation of a hearth narrowing. Its body length is 160 cm. The footprint is 161.2 cm by 47.2 cm deep. The dimensions of its hearth are 110 cm wide and 96 cm high. You can visit our website: www.claudeaugustin.com