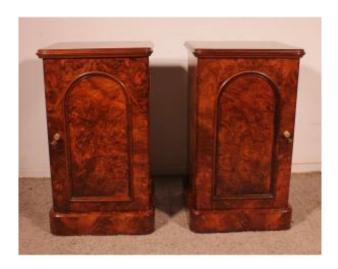

## Pair Of Burl Walnut Bedside Tables - 19th Century

### Description

pair of 19th century English burl walnut bedside tables

Superb and rare pair of bedside tables that can be used as bedside tables, sofa end tables or small chest of drawers

Superb quality. Our first in burl walnut.

The bedside tables are in perfect condition. They

have been hand polished with in our workshops
Superb patina

Delivery in Belgium, France and internationally. Visible in our 2500m2 showroom at 41Rue Henri Wafelaerts,1060 Brussels, Belgium.