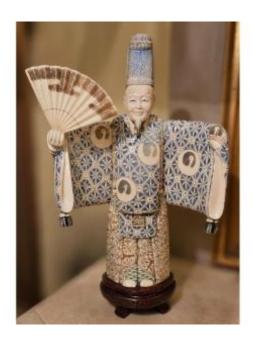

## Japanese Statuette Representing A Comedian Wearing A Mask And Dressed In A Kimono.

**500 EUR** 

Period: 20th century

Condition: Très bon état

Material: Ivory Width: 16 cm.

Height: 26,5 cm

Depth: 8 cm

## Description

Japanese statuette representing an actor wearing a mask and dressed in a traditional kimono. He holds a large fan in his right hand (not attached to the sculpture). Beautiful engraving work and very detailed clothing patterns. On attached base. Very good condition. 2 pieces: statuette + fan. Japanese work from the 20th century. Before 1947. Height: 26.5 cm. Width: 16 cm. Depth: 8 cm.