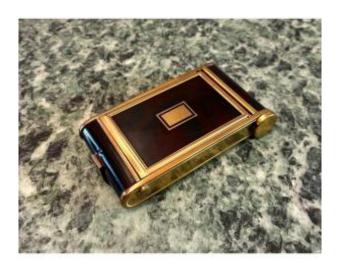

## Art Deco Powder Compact In Black Enamel And Gilded Brass

## Description

Black enamel and gilded brass powder compact including a manicure set and a lipstick case dating from the 1930s-1940s in the Cartier style but without marking. A small chip is to be noted on a rounded side (see photos). Some scratches are also slightly visible but the powder compact is in good general condition.