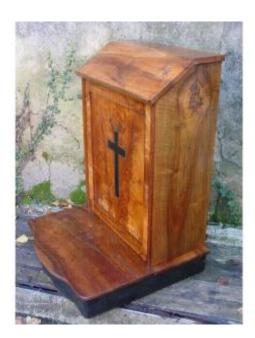

## Description

I offer you this beautiful walnut bedroom oratory from the middle of the 19th century. It has beautiful lines, well balanced, it is made of solid wood and its door is decorated with a pretty Cross.in exotic wood marquetry. It is a very spacious piece of furniture given its dimensions.

## 340 EUR

Signature : anonyme Period : 19th century Condition : Etat d'usage Material : Wallnut Width : 67,5 cm. Height : 96,5 cm. Depth : 67 cm.