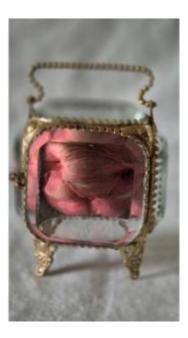

## Reliquary, Miniature Painting Or Watch Holder Box In Pomponne And Glass

## Description

Chamfered glass box with its pink quilted silk back walls in which you will find a small hook to hang a reliquary or a pocket watch. The padding and the fabric are intact, however, the fabric shows some wear due to its age and use. Above, a hinged handle in pearl bronze allows it to be moved without dirtying the glasses.