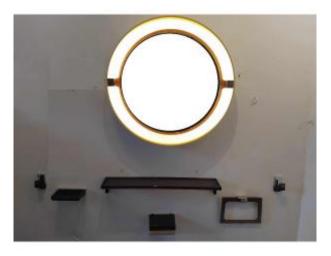

## Description

70's backlit bathroom mirror in ABS. This complete bathroom set was published by AUIBERT. The backlit mirror is pivoting. The outer frame is cream-colored, the circle around the mirror is smoked ABS. The pivot axes are chrome-plated. All other accessories are smoked ABS with chrome-plated fixings.

The set includes a mirror, towel rack, 2 hooks, soap dish, shelf, toilet paper box. The set is complete with 7 pieces in total, all fixings are present. The lighting is done by 4 E14 sockets (LEDs provided), pull switch on the side (or simply rotate it up or down to turn it off).

Dimensions: Mirror diameter 61.5cm thickness 10.5cm