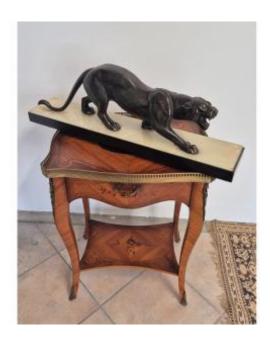

## Panther Sculpture In Spelter Signed Rochard 1930s Art Deco Period Marble Base

### Description

Magnificent Animal Sculpture of a Panther in bronze patina spelter. signed on its original base in unbroken Rochard marble. very beautiful patina of time, Art Deco style 1930s. In very good condition in its juice traces of use related to time see photos. Length 69.5cm Depth 13cm Height at the highest 22.5cm Length of Panther alone 60cm Height of base approximately 4.5cm