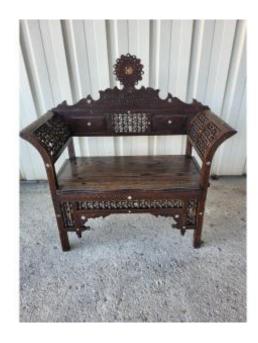

# Syrian Wooden Bench With Mother-of-pearl Inlay

## Description

Beautiful solid wood bench with mother-of-pearl inlays, origin Syria, late 19th century. Length 84 cm, width 41 cm, seat height 41 cm, backrest height at the highest point: 56 cm, weight 12.50 kg, some discreet lack of mother-of-pearl and some missing wooden "spools", see photos. Possibility of delivery by carrier or by Cocolis: ask for a quote, price varies depending on the department.