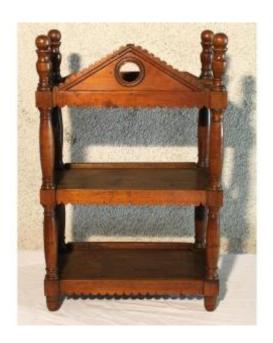

## Description

Lovely little shelf or verriot of Provençal origin from the 19th century Shelf with 3 levels in fruit wood Front with rudenté Directoire capital Spindle-shaped columns The edges of the shelves and the sides are also rudenté Sides decorated with an X The hole in the center of the capital was probably used as a pocket watch holder Charming work of folk art from the 19th century Stable and solid Very good general condition h: 56.4 cm long: 35.1 cm depth: 17.8 cm h between each level: 18 cm