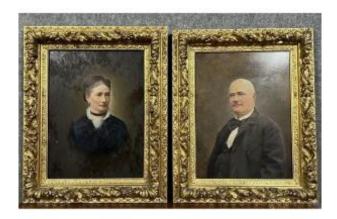

# Pair Of Portraits Of Qualities Depicting Notables Signed Jules-émile Saintin

### Description

Magnificent pair of quality portraits depicting notables signed Jules-émile Saintin around 1850 oils on panels The master was born in Lemé on August 14, 1829 and died in Paris on July 13, 1894 he is a painter and designer. Signature and dating. Superb gilded frames. H55 cm X 45 X 10.