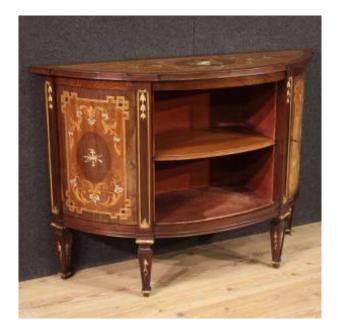

#### COD 11155

Elegant Italian half moon sideboard from the mid-20th century. Richly inlaid Louis XVI-style cabinet in mahogany, walnut, maple, fruitwood with faux ivory decorations and gilded elements. Sideboard with two side doors and a central open compartment (see photo). Doors complete with two working keys. Wooden top also inlaid, of good size and service. Furniture of excellent proportions supported by four solid carved and painted legs. In good condition with some small signs of age.