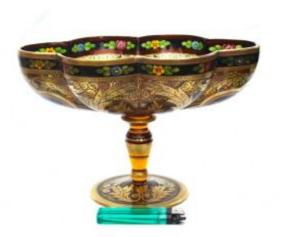

## Pretty Polylobed Cup By Julius Muhlhaus, Bohemian Glass, Haida, 1910, Perfect, Era Daum Galle

## Description

Pretty art deco enameled glass bowl by Julius muhlhaus, haida glassware in bohemia. Always very beautiful colors and a fine enameled floral decoration in bulbous reserves for this bowl enhanced with gold with many volutes all over the piece. Large size for this type of piece (24 cm wide, 15 cm high), clearly referenced, it is polylobed in shape on a high foot, very elegant. Always very pretty, many pretty colors, the photos speak for themselves .... Around 1910. height: 15 cm and length: 24 cm very beautiful piece of art deco glassware