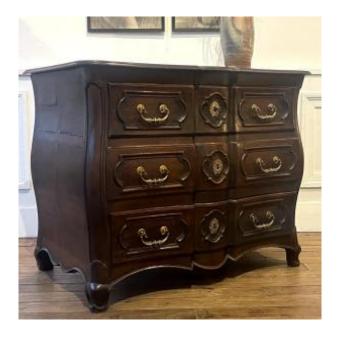

## Small Tomb Chest Of Drawers.

1 400 EUR

Period: 18th century
Condition: En l'etat
Material: Solid wood

## Description

Small chest of drawers tomb in natural wood. Composed of old elements. Namely, the sides, the fronts as well as the bottom are 18th century. This chest of drawers is in its original size. The interiors have undergone a restoration at the end of the 19th century. Drawer bottoms and runners reported. This old restoration which was well carried out will have allowed to preserve the advantageous format of the piece of furniture, as well as its old patina. Some grafts on the drawer cheeks. Note also a pretty paneling on the sides. Dimensions 101cmx 60 cm x 80 cm high.