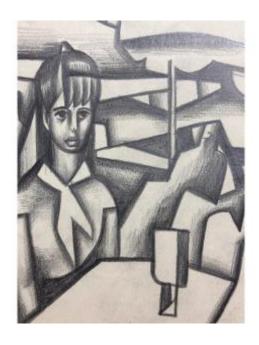

## Marius Woulfart Cubist Drawing Portrait Couple Cafe Terrace Seaside Cannes Judaica

219 EUR

Signature: Marius Woulfart

Period : 20th century Condition : Bon état

Material : Paper

Width: 31 Height: 21

## Description

Beautiful old drawing circa 1930, pencil on paper, cubist / constructivist, signed lower right Woulfart (Marius) representing the portrait of a couple sitting on the terrace of a Café by the sea. From an important collection of drawings and lithographs by painters of the School of Paris, Judaïca...