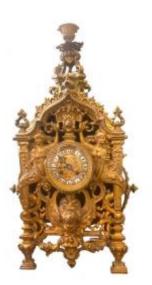

## Description

Imposing clock with gilded bronze case richly chiselled with scrolls, rocailles, cherub's head and female herms surrounding the circular dial with porcelain Roman numeral indices; the decoration ends at the top with a candelabra with a vase-shaped bobèche. Period: 19th century Dimensions: cm.  $60 \times 34 \times 14$ 