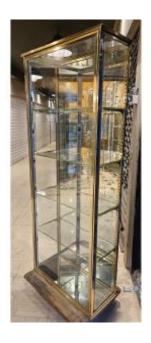

# Brass Display Column Cabinet. Early 20th Century.

## Description

Brass display cabinet opening with a door with a lock. 4 removable and adjustable shelves are inside. The bottoms are mirrored. The large bottom has oxidation pitting (see detailed photos). It rests on a small brass plinth. An old lighting system is present and still works. Display case with unusual proportions of good quality and in very good condition.