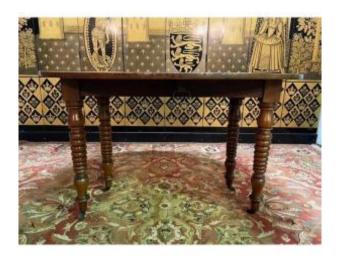

# Louis Philippe Oval Dining Table 6 Extendable Legs

#### 550 EUR

Signature : None

Period: 19th century
Condition: Bon état
Material: Solid wood

Length: 116
Width: 116
Height: 71

## Description

Louis Philippe oval dining table with 6 umbrella legs. Possibility of 350 cm in total. Currently sold without extension (can be made by our cabinetmaker for EUR80 per extension) Maximum 5 extensions. Depth of the extensions 130 cm DELIVERY FRANCE EUR150 DELIVERY WORLDWIDE ON QUOTE We offer a selection of our items for the majority in perfect original condition or restored by our cabinetmaker craftsmen - upholsterers and gilders. A selection of items to be restored is also offered because we have a large stock and these items can be restored according to your desired finish by our craftsmen (choice of varnish waxed furniture - armchairs and chairs with your fabric ...) We offer a very large choice of furniture and perhaps the one you are looking for