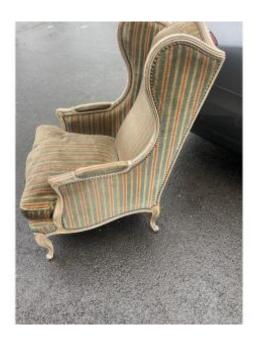

## Description

Very beautiful shepherdess in its original juice and its old patina! Very beautiful striped velvet upholstery, high and deep model, very comfortable seat. With its ears to rest the head. Very elegant visually! Very nice cabinetmaking and lacquer work. Dimensions approximately 1.10 m high and 75 cm wide and 70 cm deep! To measure? Quite high and wide! Rare model and of good quality!

## 750 EUR

Signature : A définir Period : 19th century Condition : Très bon état Material : Painted wood Width : 75 environ . Height : 1,10 environ Depth : 70 environ